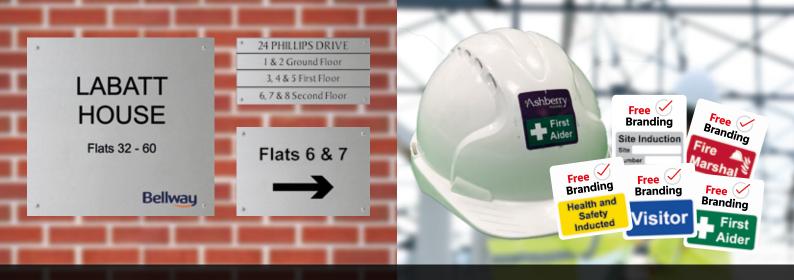

#### Hoarding/Banners/Netting & Street Nameplates

Advertise your brand with our range of high quality marketing signs. From premium hoarding signs to site perimeter banners & temporary street nameplates, you'll find exactly what you need for your development.

#### **Helmet Labels**

Specialist labels for safety helmets allow for quick identification without harming the hat's material or structural integrity due to the use of water-based adhesive.