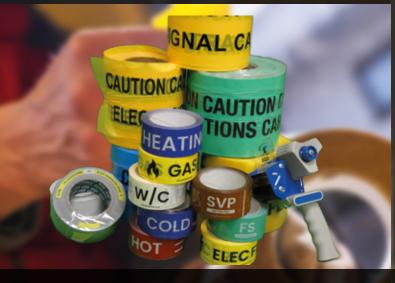

#### Tapes

Browse our huge range of high-quality tapes for your construction site. Perfect for identifying site tasks or services in your build.