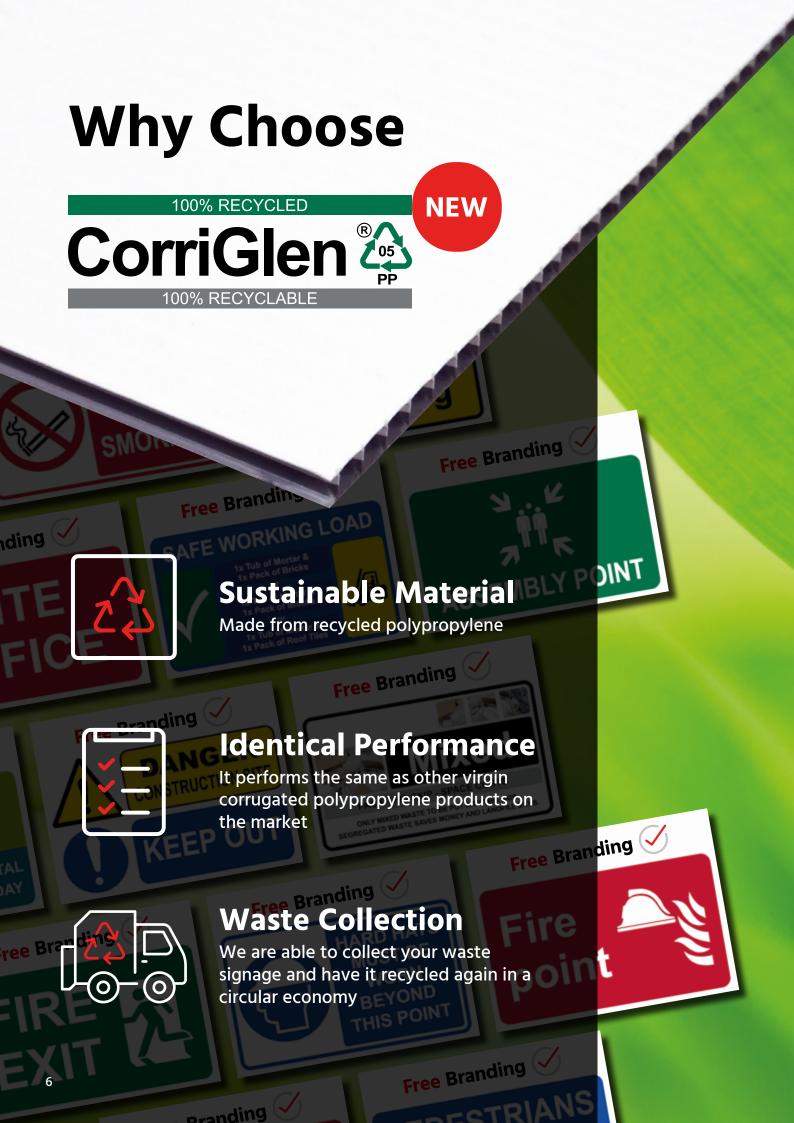

#### What is CorriGlen?

CorriGlen is manufactured from end-of-life polypropylene shipping layer pads. The layer pads themselves are already made from recycled pre-consumer waste (offcuts and trimmings of virgin polypropylene). CorriGlen is a fully recycled product that performs identically to other virgin corrugated polypropylene products on the market. The signature white face and grey back is achieved by using a mixture of white, clear and coloured layer pad shipping waste. The clear and white pads are separated from the colours to achieve the colour split in a manufacturing process specifically designed to produce our CorriGlen fluted polypropylene sign board, perfect for printing and available exclusively from Glendining Signs.

#### That's only half the story!

We then print your designs on the boards and ship them to your sites to meet your requirements, all the time maintaining our commitment to our exceptional business practices and Carbon Neutral status.

#### Still not convinced?

When you are finished with your CorriGlen signs, we can recycle them for you. Working with our recycling partners, we are able to take your waste CorriGlen signage and have it recycled again in a circular economy.

If you needed any other reason to make the switch, you can add the fact that CorriGlen is competitively priced, durable and readily available. That's a combination that doesn't come along very often!

To find out more about CorriGlen, exclusively available from Glendining Signs, please call 0118 932 3788 or email sales@glendining.co.uk.