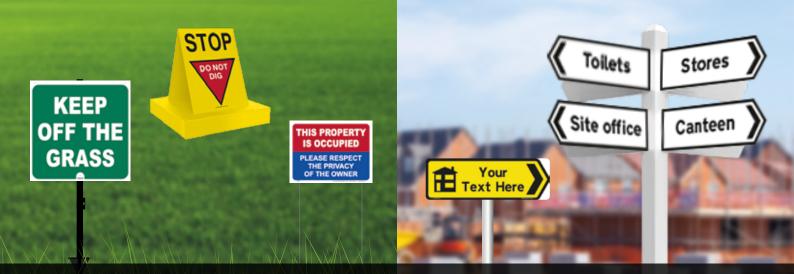

#### **Site Ground Markers**

Identify and mark out cables, pipes and underground services located around building sites with highly visible, site ground markers.

#### **Wayfinding Signs**

Effective wayfinding signage enhances accessibility, reduces confusion, and improves the overall user experience by providing clear and concise information.

#### **Considerate Site Signs**

Raise standards on your construction site with our range of Considerate Site Signs. This range of high-quality signs are designed to encourage best practice beyond statutory requirements, focusing on respecting the local community, caring for the environment and valuing your workforce.