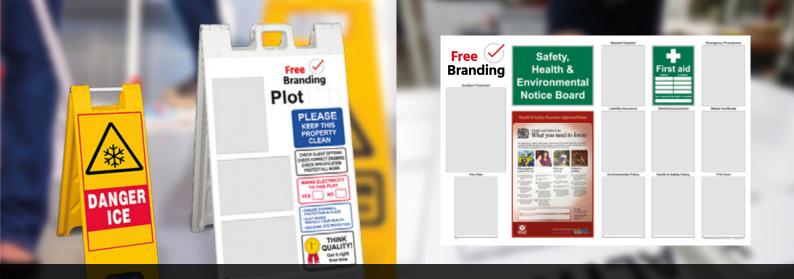

#### **Signs Stands**

Freestanding sign frames are a great alternative to normal sign boards – easy to pick up and transport, or put away and store when not in use.

#### **Information Boards**

Information signs provide essential details, such as certifications, guidance, or general safety information. They are commonly used on site to ensure everyone can access the information required.