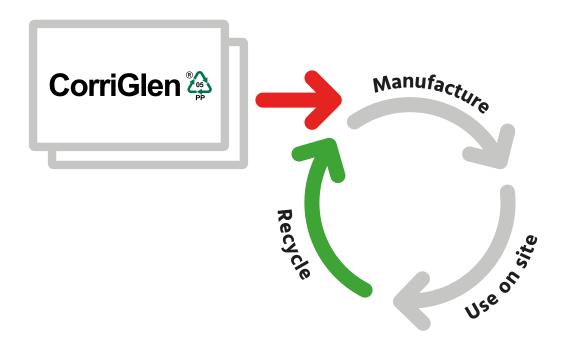

#### What is CorriGlen?

CorriGlen is manufactured from end-of-life polypropylene shipping layer pads. The layer pads themselves are already made from recycled pre-consumer waste (offcuts and trimmings of virgin polypropylene). CorriGlen is a fully recycled product that performs identically to other virgin corrugated polypropylene products on the market. The signature white face and grey back is achieved by using a mixture of white, clear and coloured layer pad shipping waste. The clear and white pads are separated from the colours to achieve the colour split in a manufacturing process specifically designed to produce our CorriGlen fluted polypropylene sign board, perfect for printing and available exclusively from Glendining Signs.

#### That's only half the story!

We then print your designs on the boards and ship them to your sites to meet your requirements, all the time maintaining our commitment to our exceptional business practices and Carbon Neutral status.

#### Still not convinced?

When you are finished with your CorriGlen signs, we can recycle them for you. Working with our recycling partners, we are able to take your waste CorriGlen signage and have it recycled again in a circular economy.