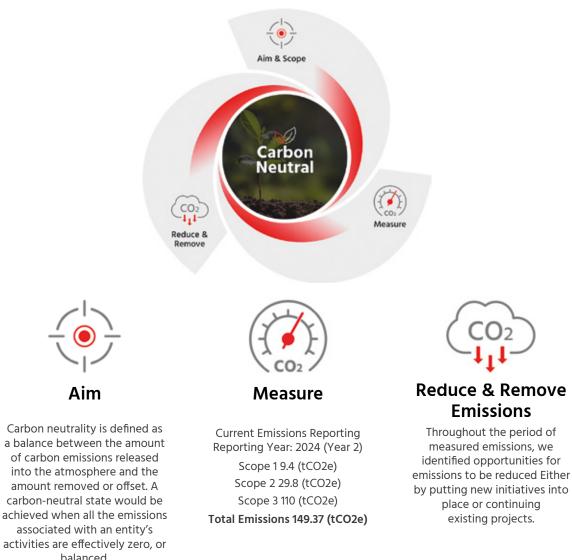

#### **Our Journey to Carbon Neutrality**

Putting our customers' needs first and providing top-class products and services is at the core of our business. We understand that part of this service needs to be a strong commitment to reducing the negative environmental impact our operation is responsible for. To accomplish this and take responsibility, we decided in 2023 to begin our journey towards Carbon Neutrality. This was achieved just 1 year later in January 2024.