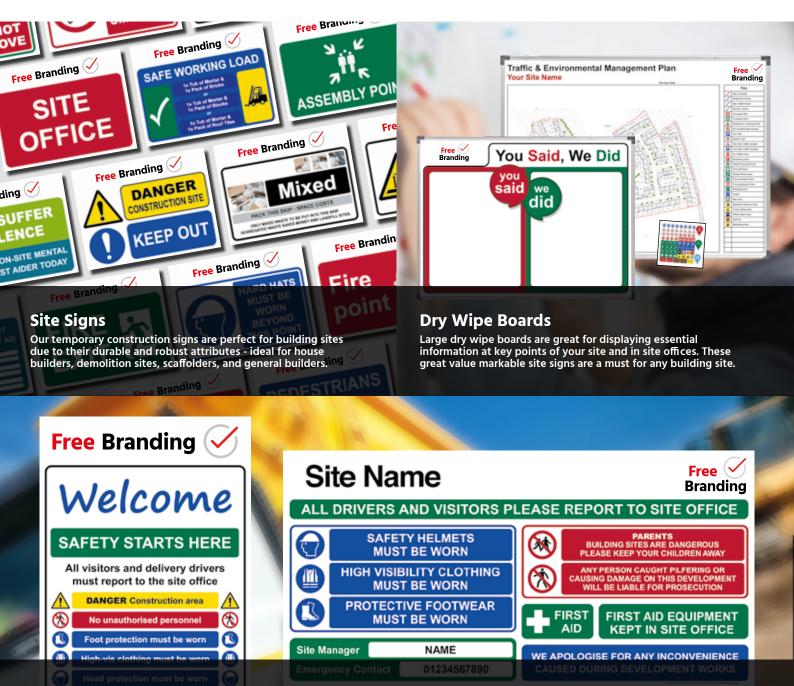

## **Product Showcase**

At Glendining Signs, we believe that exceptional quality and environmental stewardship go hand in hand. Our extensive range of eco-friendly signage materials ensures that you receive durable, high-visibility signs without compromising on sustainability.

#### Large Entrance boards

These large signs are designed for maximum visibility, with bold fonts and clear messaging that can be read from a distance. They can act as welcome signs, conveying important site information and set the stage for a positive site experience.

#### **Information Boards**

Information signs provide essential details, such as certifications, guidance, or general safety information. They are commonly used on site to ensure everyone can access the information required.